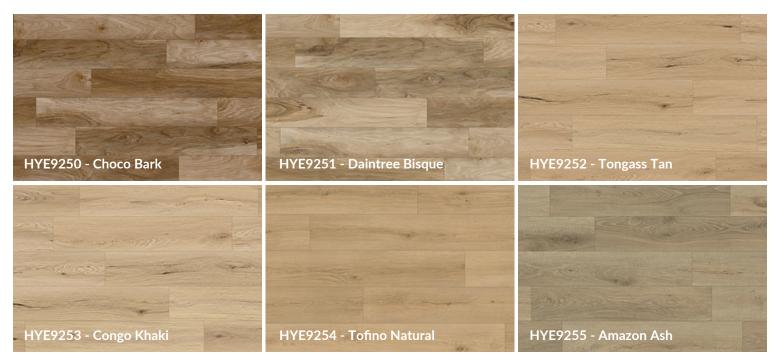

## **HYDRO EXTREME SPECIFICATIONS**

| Collection   | Hydro Extreme            | Locking System    | Valinge 5G                        |
|--------------|--------------------------|-------------------|-----------------------------------|
| Construction | Water Resistant Laminate | Wear Rating       | AC4                               |
| Thickness    | 10mm + 2mm cushion       | Emissions         | CARB 2                            |
| Size         | 9.29" x 89"              | Installation      | Click                             |
| Core         | Water Resistant HDF      | Warranty          | 25 Year Limited Residential       |
| Gloss        | Ultra Matte              |                   | 5 Year Limited Commercial         |
| Bevel        | Painted Bevel            | Moisture Warranty | *72 Hour Topical Spill Protection |
| Embossing    | 4D Embossed in Register  | Sf/Ctn            | 28.74 sf                          |
| IIC          | 72*                      | Sf/Pallet         | 1,379.52 sf                       |