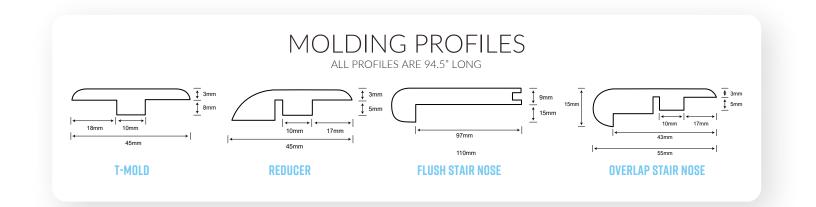

10mm + 2mm cushion       | Emissions         | CARB 2                            |
| Size         | 9.29" x 89"              | Installation      | Click                             |
| Core         | Water Resistant HDF      | Warranty          | 25 Year Limited Residential       |
| Gloss        | Ultra Matte              |                   | 5 Year Limited Commercial         |
| Bevel        | Painted Bevel            | Moisture Warranty | *72 Hour Topical Spill Protection |
| Embossing    | 4D Embossed in Register  | Sf/Ctn            | 28.74 sf                          |
| IIC          | 72*                      | Sf/Pallet         | 1,379.52 sf                       |

\*see warranty document for details

 $^{\ast}\mbox{Sound}$  ratings will vary based on a building's construction





www.cascadelaminate.com