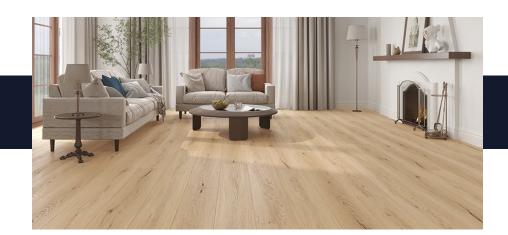

## **HYDRO EXTREME SPECIFICATIONS**

| Collection   | Hydro Extreme            | Locking System    | Valinge 5G                        |
|--------------|--------------------------|-------------------|-----------------------------------|
| Construction | Water Resistant Laminate | Wear Rating       | AC4                               |
| Thickness    | 10mm + 2mm cushion       | Emissions         | CARB 2                            |
| Size         | 9.29" x 89"              | Installation      | Click                             |
| Core         | Water Resistant HDF      | Warranty          | 25 Year Limited Residential       |
| Gloss        | Ultra Matte              |                   | 5 Year Limited Commercial         |
| Bevel        | Painted Bevel            | Moisture Warranty | *72 Hour Topical Spill Protection |
| Embossing    | 4D Embossed in Register  | Sf/Ctn            | 28.74 sf                          |
| IIC          | 72*                      | Sf/Pallet         | 1,379.52 sf                       |