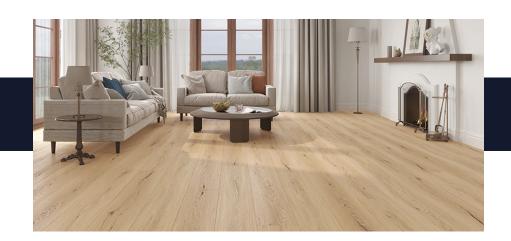

## **HYDRO EXTREME SPECIFICATIONS**

| Collection   | Hydro Extreme            | Locking System    | Valinge 5G                        |
|--------------|--------------------------|-------------------|-----------------------------------|
| Construction | Water Resistant Laminate | Wear Rating       | AC4                               |
| Thickness    | 10mm + 2mm cushion       | Emissions         | CARB 2                            |
| Size         | 9.29" x 89"              | Installation      | Click                             |
| Core         | Water Resistant HDF      | Warranty          | 25 Year Limited Residential       |
| Gloss        | Ultra Matte              |                   | 5 Year Limited Commercial         |
| Bevel        | Painted Bevel            | Moisture Warranty | *72 Hour Topical Spill Protection |
| Embossing    | 4D Embossed in Register  | Sf/Ctn            | 28.74 sf                          |
| IIC          | 72*                      | Sf/Pallet         | 1,379.52 sf                       |