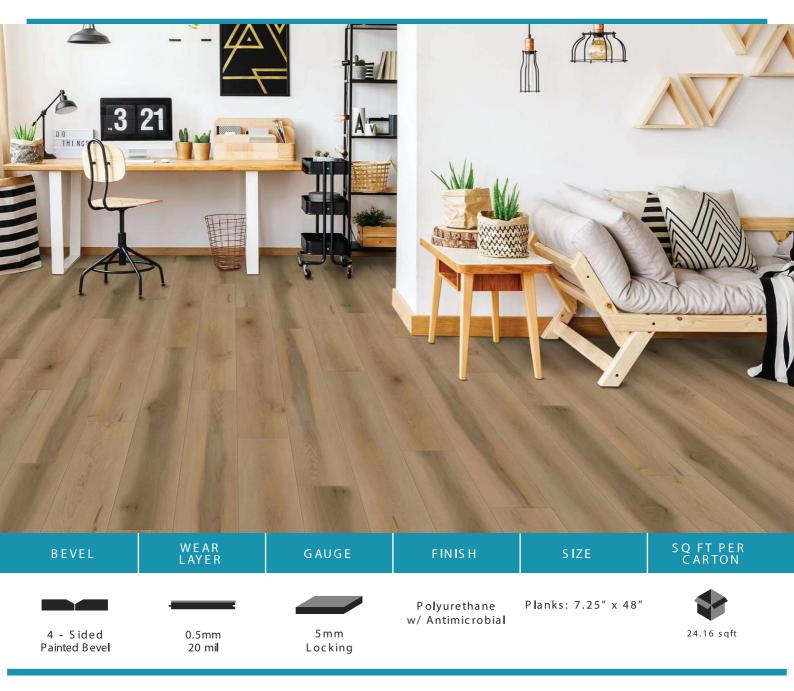

### INDOOR AIR QUALITY

Made from premium Low VOC and DOP-free virgin materials. FloorScore® Certified and free of Ortho Phthalates, Formaldehyde, and Heavy Metals

SIZE | Planks: 7.25" x 48"

GAUGE | 5mm (4mm core + 1mm attached pad)

WEAR LAYER 0.5mm (20mil)

INSTALLATION 2G/2G Locking System (Floating)

FINISH Polyurethane w/ Antimicrobial

SQ FT PER CARTON 24.16 sqft

STC RATING 72\*

WEAR WARRANTY Lifetime Limited Residential

12 Year Limited Medium Commercial