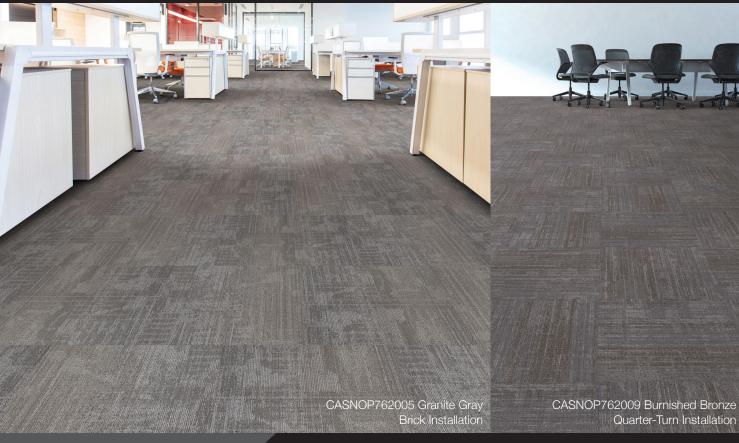

# North Port

## **FIBER SYSTEM** Solution Dyed Twisted Polypropylene

19.7" x 19.7" (nominal) 50 cm x 50 cm

**PILE WEIGHT** 18 oz/SY 610 g/m<sup>2</sup>

GAUGE 1/12

SIZE

DENSITY 5000

## PACKAGING 20 tiles per carton = $6 \text{ SY} = 5 \text{ m}^2$

**BACKING SYSTEM** Enhanced Core Modified Bitumen

**TESTING** Flammability Class I (ASTM E648) <2 kV (AATCC 134) Static

#### LIFETIME COMMERCIAL WARRANTIES

- Comprehensive Stain (No Exclusions)
- **Backing Performance**
- **Commercial Wear**

See website for full warranty details.

**SUSTAINABILITY** 

- **CRI** Green Label Plus
- 100% PVC-Free
- Up to 20% pre-consumer recycled content

#### **INSTALLATION METHODS**

- Ashlar
- Brick
- Quarter-Turn

## SAMPLES

3P762BW 10 folders per box HB762BW 5 handle boards per box